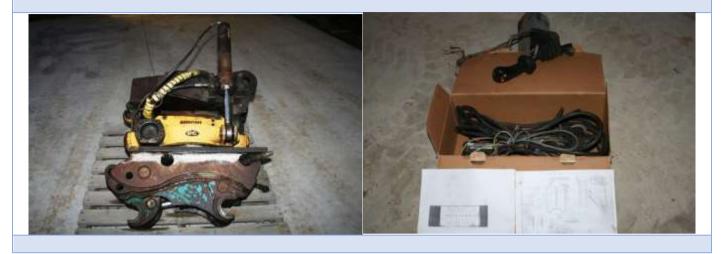

## Engcon 12-14T Tilt Rotator

Quality Tilt Rotator. Includes computer, wiring loom, control lever and multi-port connections. Multi-fit Hitch coupler.

See youtube link to see the possibilities: <u>https://www.youtube.com/watch?v=v8OJElkHLYs</u>